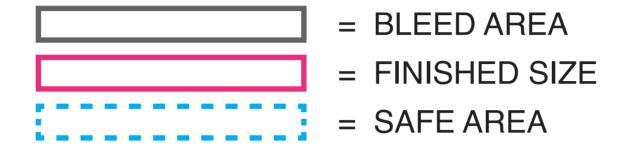

### TEMPLATE KEY

## BLEED AREA

24.5" x 24.5"

Area of art that is used for finishing product. Background color/image should extend into this area.

## FINISHED SIZE

24"w x 24"h

Area of art that is still visible after finishing product.

Background color/image should extend into bleed area.

### SAFE AREA

22"w x 16"h

Area of art that is safe to have all important info. Keep all logos, images and text within this area.

Using PMS colors (Pantone Plus Series-Color Bridge/Coated) in your artwork is recommended, but an exact match can not be guaranteed.