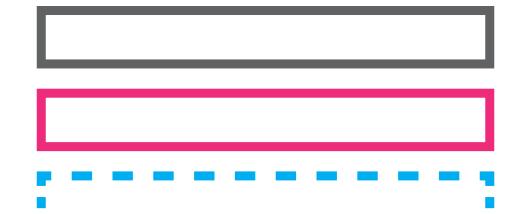

### TEMPLATE KEY

= BLEED AREA

= FINISHED SIZE

= SAFE AREA

# BLEED AREA

25.5" x 44.5"

Area of art that is used for finishing product. Back-ground color/image should extend into this area.

## FINISHED SIZE

25"w x 44"h

Area of art that is still visible after finishing product. Background color/image should extend into bleed area.

### SAFE AREA

23"wx34"h

Area of art that is safe to have all important info. Keep all logos, images and text within this area.

Using PMS colors (Pantone Plus Series-Color Bridge/Coated book) in your artwork is recommended, but, due to differences in printers, inks, etc., an exact match can not be guaranteed.