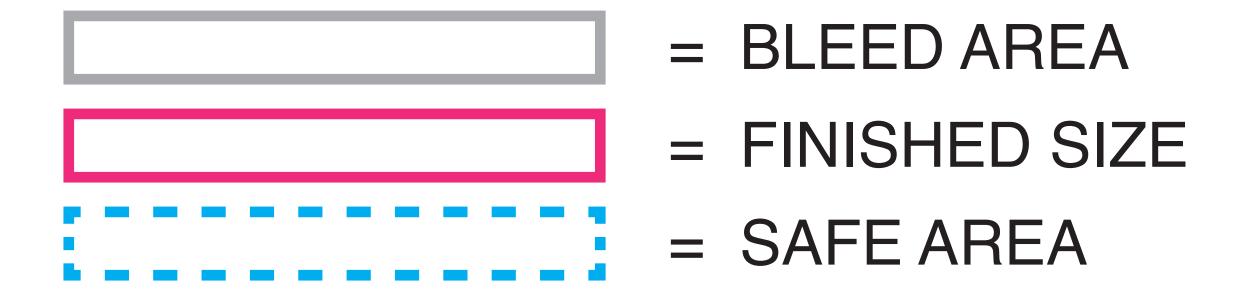

#### TEMPLATE KEY

# BLEED AREA 31" x 69"

Area of art that is used for finishing product. Background color/image should extend into this area.

## FINISHED SIZE

30"wx68"h

Area of art that is still visible after finishing product. Background color/image should extend into bleed area.

### SAFE AREA

28"w x 58"h

Area of art that is safe to have all important info. Keep all logos, images and text within this area.

Using PMS colors (Pantone Plus Series-Color Bridge/Coated) in your artwork is recommended, but an exact match can not be guaranteed.