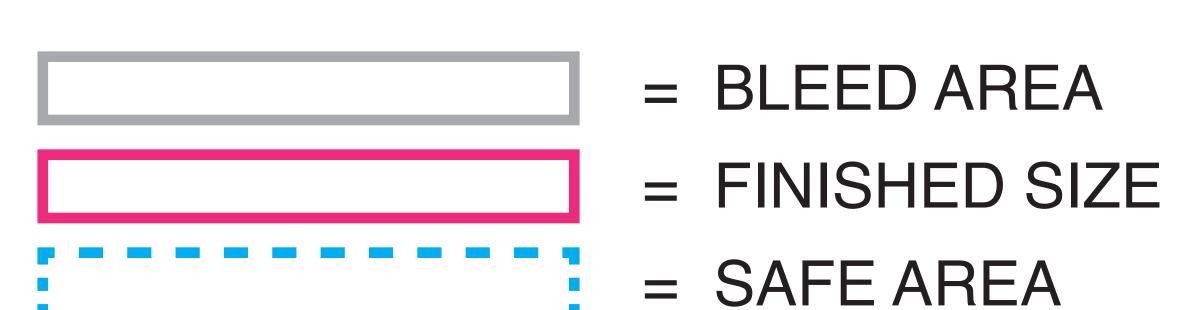

#### TEMPLATE KEY

## BLEED AREA

31"x79"

Area of art that is used for finishing product. Background color/image should extend into this area.

# FINISHED SIZE

30"wx78"h

Area of art that is still visible after finishing product. Background color/image should extend into bleed area.

### SAFE AREA

28"wx68"h

Area of art that is safe to have all important info. Keep all logos, images and text within this area.

Using PMS colors (Pantone Plus Series-Color Bridge/Coated) in your artwork is recommended, but an exact match can not be guaranteed.