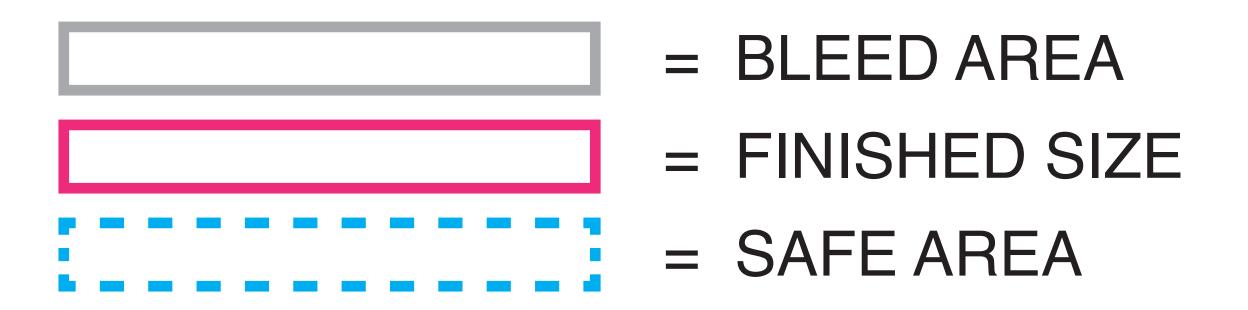

#### TEMPLATE KEY

# BLEED AREA

31" x 95"

Area of art that is used for finishing product. Background color/image should extend into this area.

# FINISHED SIZE 30"wx 94"h

Area of art that is still visible after finishing product. Background color/image should extend into bleed area.

## SAFE AREA

28"wx84"h

Area of art that is safe to have all important info. Keep all logos, images and text within this area.

Using PMS colors (Pantone Plus Series-Color Bridge/Coated) in your artwork is recommended, but an exact match can not be guaranteed.