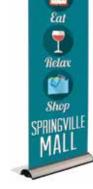

### Messenger-RTR®

Retractable Banner Stand

- Quick and easy setup
- · Holds 33"x 86" graphics
- Silver finish
- Portable and lightweight

## Messenger-X<sup>®</sup>

Single Display Banner Stand

- Quick assembly
- · Five stock widths telescopes up to 94" high
- Black finish
- Displays single or double-sided graphics
- Portable and lightweight