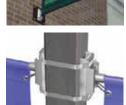

1988 • First adjustable and "canted" bracket

2003 • Revolutionary "Airow" bracket (maximum wind reduction)

2004 • Unique, "Metro®" bracket (specifically for "fluted" poles)

And now, the new "RoundPro™" fiberglass arm for increased wind reduction on our standard hardware!

Banner Flex

IFOVV

NEW

Introducing the "RoundPro™" fiberglass arm. A new composition of fiberglass and resin for up to 23% more bending. If you don't have the Airow® or the RoundPro, you're just resisting too much wind! Please see our revolutionary

"Airow" bracket in the action video under "Resources" on BannerFlex.com.