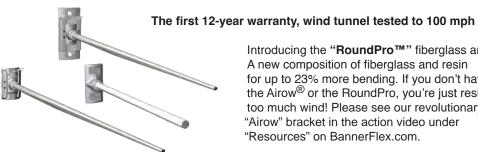

And now, the new "RoundPro™" fiberglass arm for increased wind reduction on our standard hardware!

A Banner Flex

OV

Introducing the "RoundPro™" fiberglass arm. A new composition of fiberglass and resin for up to 23% more bending. If you don't have the Airow® or the RoundPro, you're just resisting too much wind! Please see our revolutionary "Airow" bracket in the action video under