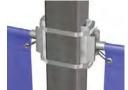

And now, the new "RoundPro™" fiberglass arm for increased wind reduction on our standard hardware!

A Banner Flex

OV

Introducing the "RoundPro™" fiberglass arm. A new composition of fiberglass and resin for up to 23% more bending. If you don't have the Airow® or the RoundPro, you're just resisting too much wind! Please see our revolutionary "Airow" bracket in the action video under