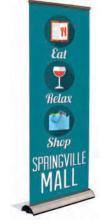

#### Messenger-RTR®

Retractable Banner Stand

- Quick and easy setup
- Holds 33"x 86" graphics
- Silver finish
- Portable and lightweight