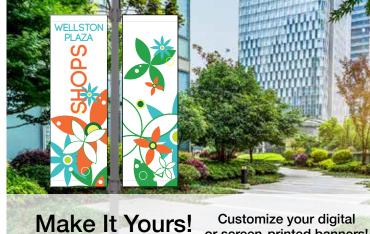

Please see our revolutionary "Airow" bracket in the action video under "Resources" on BannerFlex.com.

Customize your digital or screen-printed banners!

Our design staff can personalize your banners with names, logos or greetings. The possiblities are endless. Send us your logos or photos....or let us create it for you. Contact us for custom pricing.