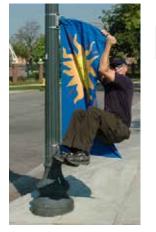

Please see our revolutionary "Airow" bracket in the action video under "Resources" on BannerFlex.com.

Customize your digital or screen-printed banners!

Our design staff can personalize your banners with names, logos or greetings. The possiblities are endless. Send us your logos or photos....or let us create it for you. Contact us for custom pricing.