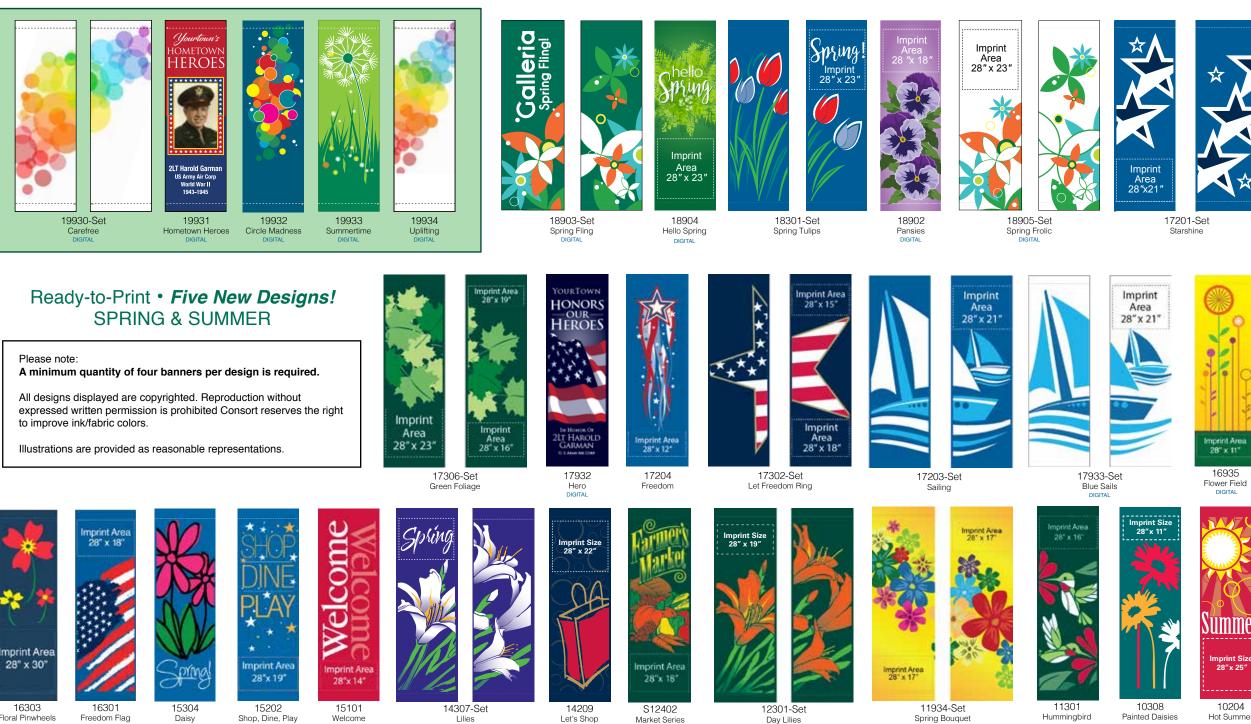

ies are endless. Send us your logos or photos....or let us create it for you. Contact us for custom pricing.









Messenger-RTR<sup>®</sup>

- **Retractable Banner Stand**
- · Quick and easy setup
- Holds 33"x 86" graphics
- Silver finish
- Portable and lightweight



### Messenger-X<sup>®</sup>

Single Display Banner Stand Quick assembly

- · Five stock widths -
- telescopes up to 94" high Black finish
- · Displays single or
- double-sided graphics Portable and lightweight

02-11-2019 TM





Kalamazoo Banner Works is a division of Consort Display Group Call (800) 525-6424 Email sales@consort.com Write 2129 Portage Street, Kalamazoo, MI 49001 Visit kalamazoobanner.com

#### **KBW** Best Selling Ready-to-Print (RTP) Designs

### Full design selection available at: kalamazoobanner.com



16303 Floral Pinwheels





09201

Sunflowers



08314

Imprint Size 28″x 32″

Daisv

06311-Set Double Blossoms

Welcome

Imprint Size 28″x 22″

06307

Lake Sunset

03411-Set Dragonflies

14307-Set

Lilies

mprint Siz 28″x 27″

02350 Tulip Time

14209

Let's Shop

mprint Siz 28″x 12″

S12402

Market Series

- Basket

and ,

Free free

01255 Land of the Free

01260

Home of the Brave

20381 Sunset Sailing

12301-Set

Day Lilies

mprint Siz 28″x 30″

Home Brave

99325-Set Daisies - Set

11934-Set

Spring Bouquet

Imprint Size 28″x 35″

28"x 10

99252-Set USA Double



10308 Painted Daisies



## SPRING/SUMMER CATALOG 2019





17930-Set First of Spring DIGITAL



28" x 16"



17931-Set Tree Stencil



99116 Our Town



Spring Explosion



16931 Stars & Stripes-White DIGITA



16930 Star Ce