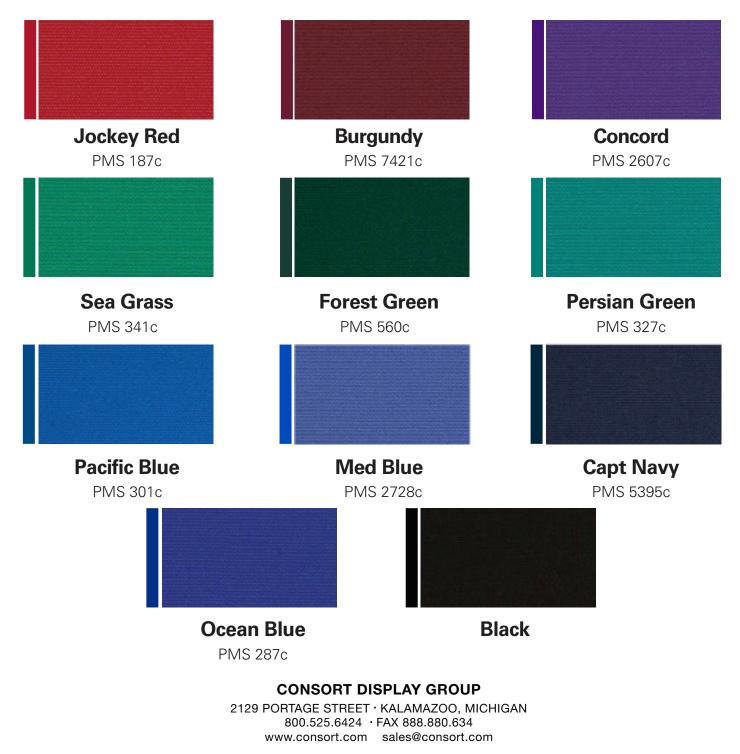

## STOCK SUNBRELLA COLORS WITH PANTONE APPROXIMATIONS

We utilize eleven standard Sunbrella colors. Other Sunbrella banner colors may be used, but are subject to an additional fee. Please contact your Sales Representative for more information.

The colors shown on this sheet are reasonable representations of Sunbrella colors. We cannot guarantee the colors which appear on your monitor will match the colors on the final banner. Upon request, we will mail out a complimentary swatch guide of the eleven standard colors.

The swatches below show a solid line representing how the colors will appear on a mock up and a patch showing the threads of the fabric.