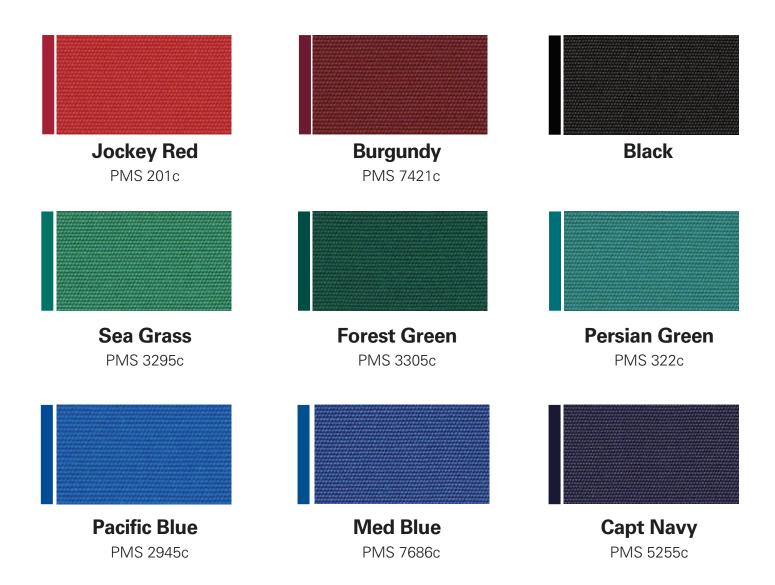

## STOCK SUNBRELLA COLORS WITH PANTONE APPROXIMATIONS

We utilize nine standard Sunbrella colors. Other Sunbrella banner colors may be used, but are subject to an additional fee. Please contact your Sales Representative for more information.

The colors shown on this sheet are reasonable representations of Sunbrella colors. We cannot guarantee the colors which appear on your monitor will match the colors on the final banner. Upon request, we will mail out a complimentary swatch guide of the nine standard colors.

The swatches below show a solid line representing how the colors will appear on a mock up and a patch showing the threads of the fabric.